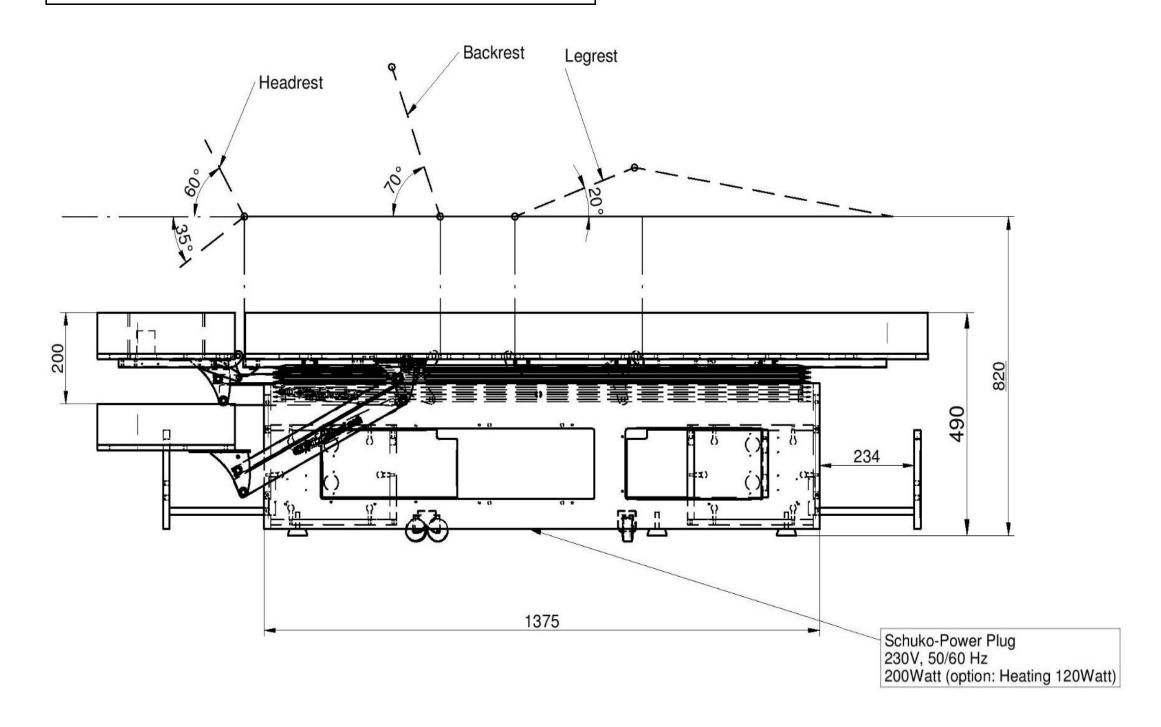

height of bed surface: approx. 50-82 cm // length: 205 cm // S 76 cm / M 85 cm / L 92 cm

elevating force: 250 kg // load capacity of the bed surface: 300 kg

\*Illustration pictures - offered options and colors might differ

**SPECIFICATIONS:** 

Dimensions: Width: 85 cm length: 205 cm height range: 50-

82 cm

**Electricity Supply:** International voltages and plug types

Input Frequency: 50 - 60 Hz
Plumbing: N/A
Notes: N/A

**Certifications:** The MO1 is CE marked