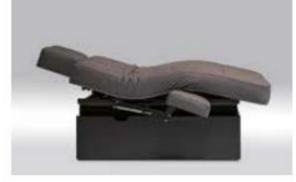

**PRODUCT TYPE** Spa Table MO1 Evo

## **Description:**

extremely low access of 50 cm // up to six motors to set the height, back, leg and foot section, also optionally available for armrests // swivelling (mechanical) armrests // eight treatment positions savable // lock function // especially hard wearing // stitched PU soft upholstery // flexible storage space in the base section, open or closed // mechanically (optionally electrically) extendable castors // suitable for people with physical disabilities // available in a range of designs

height of bed surface: approx. 50-82 cm // length: 205 cm // S 76 cm / M 85 cm / L 92 cm

elevating force: 250 kg // load capacity of the bed surface: 300 kg

\*Illustration pictures - offered options and colors might differ