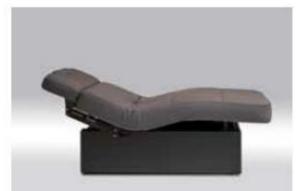

## **Description:**

extremely low access of 50 cm // up to six motors to set the height, back, leg and foot section, also optionally available for armrests // swivelling (mechanical) armrests // eight treatment positions savable // lock function // especially hard wearing // stitched PU soft upholstery // flexible storage space in the base section, open or closed // mechanically (optionally electrically) extendable castors // suitable for people with physical disabilities // available in a range of designs

height of bed surface: approx. 50-82 cm // length: 205 cm // S 76 cm / M 85 cm / L 92 cm

elevating force: 250 kg // load capacity of the bed surface: 300 kg

\*Illustration pictures - offered options and colors might differ