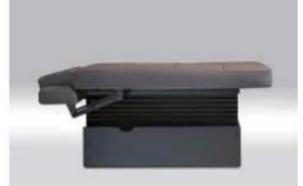

**PRODUCT TYPE** Spa Table MO1 Evo

## **Description:**

extremely low access of 50 cm // up to six motors to set the height, back, leg and foot section, also optionally available for armrests // swivelling (mechanical) armrests // eight treatment positions savable // lock function // especially hard wearing // stitched PU soft upholstery // flexible storage space in the base section, open or closed // mechanically (optionally electrically) extendable castors // suitable for people with physical disabilities // available in a range of designs

height of bed surface: approx. 50-82 cm // length: 205 cm // S 76 cm / M 85 cm / L 92 cm

elevating force: 250 kg // load capacity of the bed surface: 300 kg

\*Illustration pictures - offered options and colors might differ