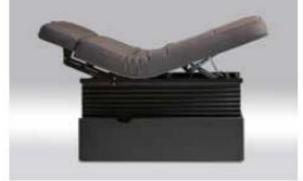

## **Description:**

extremely low access of 50 cm // up to six motors to set the height, back, leg and foot section, also optionally available for armrests // swivelling (mechanical) armrests // eight treatment positions savable // lock function // especially hard wearing // stitched PU soft upholstery // flexible storage space in the base section, open or closed // mechanically (optionally electrically) extendable castors // suitable for people with physical disabilities // available in a range of designs

height of bed surface: approx. 50-82 cm // length: 205 cm // S 76 cm / M 85 cm / L 92 cm

elevating force: 250 kg // load capacity of the bed surface: 300 kg

\*Illustration pictures - offered options and colors might differ