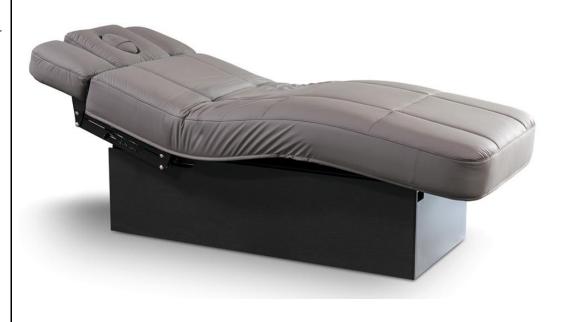

height of bed surface: approx. 50-82 cm // length: 205 cm // S 76 cm / M 85 cm / L 92 cm

elevating force: 250 kg // load capacity of the bed surface: 300 kg

\*Illustration pictures - offered options and colors might differ

# Gharieni MO1 Evo: One of the world's most sophisticated beds

The Gharieni spa table MO1 Evo is a creation, developed in a strong cooperation and exchange with therapists, operators and designers. By filtering and combining different perspectives, needs and ideas, the Gharieni Group was able to develop a unique and exceptional spa table, both in design and functionality. The standard model of 4 motors can be upgraded to 7, making it a flagship to set new heights in spa table technology all around the world.